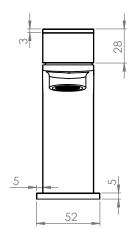

The waste included is a slotted clicker waste which is best suited for basins with an overflow.

SKU: NTBM01

## ADDITIONAL INFORMATION

| Dimensions                | $140 \times 52 \times 155$ mm |
|---------------------------|-------------------------------|
| Product Type              | Basin Mixer Tap               |
| Colour                    | Chrome                        |
| Material                  | Brass                         |
| Approvals                 | WRAS 1705324                  |
| Flowrate 0.2 bar (lt/min) | 4.4                           |
| Flowrate 0.5 bar (lt/min) | 6.5                           |
| Flowrate 1 bar (lt/min)   | 8.9                           |
| Flowrate 2 bar (lt/min)   | 12.4                          |
| Flowrate 3 bar (lt/min)   | 15.1                          |
| Flowrate 5 bar (lt/min)   | 21.6                          |
| Waste                     | Slotted clicker waste         |

## saneux

TECHNICAL DRAWING