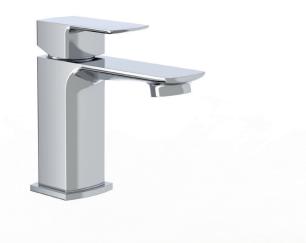

## INTENT BASIN MIXER & CLICKER WASTE - CHROME

INTENT Basin Mixer + C. Waste

The INTENT collection is our new sleek and modern range of brassware. It is available in chrome and this basin mixer is WRAS approved.

The waste included is a slotted clicker waste which is best suited for basins with an overflow.

SKU: NTBM01