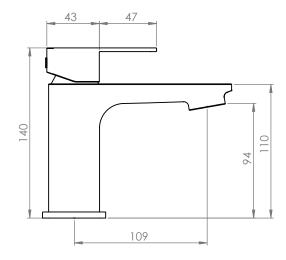

## ADDITIONAL INFORMATION

| Dimensions                | $140 \times 52 \times 155$ mm |
|---------------------------|-------------------------------|
| Product Type              | Basin Mixer Tap               |
| Colour                    | Chrome                        |
| Material                  | Brass                         |
| Approvals                 | WRAS 1705324                  |
| Flowrate 0.2 bar (lt/min) | 4.4                           |
| Flowrate 0.5 bar (lt/min) | 6.5                           |
| Flowrate 1 bar (lt/min)   | 8.9                           |
| Flowrate 2 bar (lt/min)   | 12.4                          |
| Flowrate 3 bar (lt/min)   | 15.1                          |
| Flowrate 5 bar (lt/min)   | 21.6                          |
| Waste                     | Slotted clicker waste         |

## saneux

TECHNICAL DRAWING