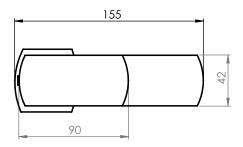

## ADDITIONAL INFORMATION

| Dimensions                | $140 \times 52 \times 155$ mm |
|---------------------------|-------------------------------|
| Product Type              | Basin Mixer Tap               |
| Colour                    | Chrome                        |
| Material                  | Brass                         |
| Approvals                 | WRAS 1705324                  |
| Flowrate 0.2 bar (lt/min) | 4.4                           |
| Flowrate 0.5 bar (lt/min) | 6.5                           |
| Flowrate 1 bar (lt/min)   | 8.9                           |
| Flowrate 2 bar (lt/min)   | 12.4                          |
| Flowrate 3 bar (lt/min)   | 15.1                          |
| Flowrate 5 bar (lt/min)   | 21.6                          |
| Waste                     | Slotted clicker waste         |

## saneux

TECHNICAL DRAWING